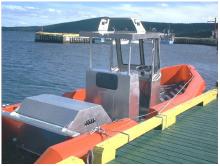

## 25' Aluminum Collar Boat

## Standard Features:

- -Marine Grade Aluminum
- -3/16" Bottom Plate
- -1/8" Aluminum Collars
- -Rubber bumper around collars
- -5 Watertight Compartments
- -Self-bailing Deck
- -Fully Welded Construction
- -Handrails
- -250hp Mercury Jet Engine
- -34 Knots top Speed
- -Collars unbolt for containerized shipping
- -80 Gallon Fuel tank
- -Seating
- -Non-Skid Decking
- -Navigation Lights

## **SAFETY FEATURES:**

- -No Punctures
- -No Patching
- -Never needs to be inflated
- -More stable when flooded than conventional boats
- -More stable in rough seas than conventional boats
- -Able to sustain wear and tear
- -Built to last even in the harshest conditions