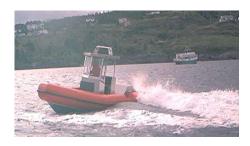

## 25' Aluminum Collar Boat

## Standard Features:

- -Marine Grade Aluminum
- -3/16" Bottom Plate
- -1/8" Aluminum Collars
- -Rubber bumper around collars
- -5 Watertight Compartments
- -Self-bailing Deck
- -Fully Welded Construction
- -Handrails
- -250hp Mercury Jet Engine
- -34 Knots top Speed
- -Collars unbolt for containerized shipping
- -80 Gallon Fuel tank
- -Seating
- -Non-Skid Decking
- -Navigation Lights

## **SAFETY FEATURES:**

- -No Punctures
- -No Patching
- -Never needs to be inflated
- -More stable when flooded than conventional boats
- -More stable in rough seas than conventional boats
- -Able to sustain wear and tear
- -Built to last even in the harshest conditions