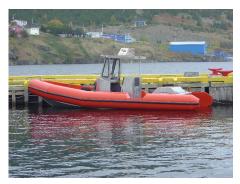

## 25' Aluminum Collar Boat

## Standard Features:

- -Marine Grade Aluminum
- -3/16" Bottom Plate
- -1/8" Aluminum Collars
- -Rubber bumper around collars
- -5 Watertight Compartments
- -Self-bailing Deck
- -Fully Welded Construction
- -Handrails
- -250hp Mercury Jet Engine
- -34 Knots top Speed
- -Collars unbolt for containerized shipping
- -80 Gallon Fuel tank
- -Seating
- -Non-Skid Decking
- -Navigation Lights

## **SAFETY FEATURES:**

- -No Punctures
- -No Patching
- -Never needs to be inflated
- -More stable when flooded than conventional boats
- -More stable in rough seas than conventional boats
- -Able to sustain wear and tear
- -Built to last even in the harshest conditions