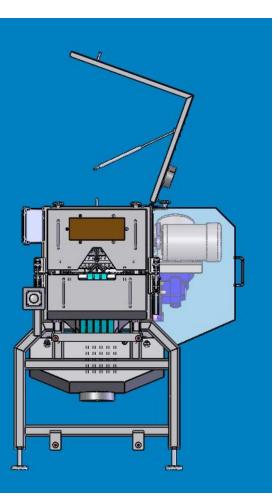

## Sea Cucumber Processing Machine

Patent Pending

Sea Cucumber Processing Machine:

Developed for: "Cucumaria Frondosa)

Common Names: Northern Sea Cucumber

Beche-de-mer and the Orange Footed Sea Cucumber

- Stainless Steel Type 304 Construction
- Infeed Tray
- 10" Diameter Blade
- Rippled Clear Acrylic to keep skin flat after the cutting process
- Rotating brushes to eviscerate
- Spray Bars
- Removable cover
- Fully enclosed drip pan
- Emergency stop / Electrical controls

**Optional Equipment:** 

- 4 Gate Conveyor to feed machines
- Feed Tray to feed machines
- Inspection Conveyor
- Control Panel

Box 51, Bay Bulls, Newfoundland, Canada, A0A 1C0 Ph: 709-334-3303; Fax: 709-334-2124 Toll Free: 1-800-563-3262