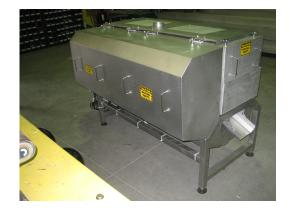

## Sea Cucumber Processing Machine

Patent Pending

Sea Cucumber Processing Machine:

Developed for: "Cucumaria Frondosa)

Common Names: Northern Sea Cucumber

Beche-de-mer and the Orange Footed Sea Cucumber

- Stainless Steel Type 304 Construction
- Infeed Tray
- 10" Diameter Blade
- Rippled Clear Acrylic to keep skin flat after the cutting process
- Rotating brushes to eviscerate
- Spray Bars
- Removable cover
- Fully enclosed drip pan
- Emergency stop / Electrical controls

**Optional Equipment:** 

- 4 Gate Conveyor to feed machines
- Feed Tray to feed machines
- Inspection Conveyor
- Control Panel

Box 51, Bay Bulls, Newfoundland, Canada, A0A 1C0 Ph: 709-334-3303; Fax: 709-334-2124 Toll Free: 1-800-563-3262