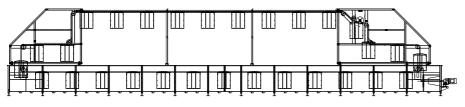

## C&W Automatic Brine Freezer

Single pass system

## Features:

- Stainless steel construction
- Sizes and throughputs to accommodate customer requirements
- Available in single pass and multi-pass system
- Single or double baskets available
- Baskets available to accommodate stacking of one to three pans
- Electrical Control Panel c/w system overload protection
- Loading & unloading hoods c/w all necessary platforms, tables & roller conveyors
- Optional coil area c/w circulation system
- Optional prechill & chill tanks available
- Optional brine mixer available
- Automatic unloading available